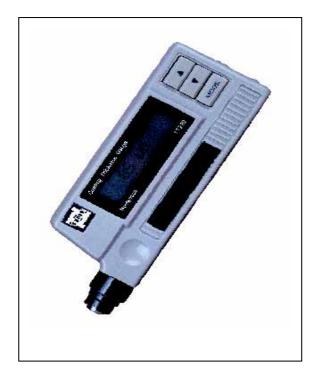

## **Coating Thickness Gauge TT220**

- •Integrated probe F
- •Magnetic induction measuring principle
- •Any non-magnetic coating on ferrous substrates
- •Measurement modes: continuous / single
- •Automatically shut-off
- •Real time or batch printing with TA-220s printer
- •Automatic calculation: Mean/Max/Min/No./S.Dev