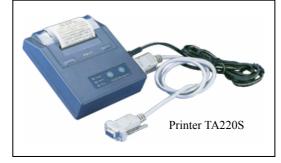

| 7mm diameter                       |
|                       | Min. sample thickness  | 5         | 0.5mm                              |
| Operating temperature |                        |           | 0~40                               |
| Power supply          |                        |           | NiMH                               |
| battery 3.6V          |                        |           |                                    |
| Dimensions            |                        |           |                                    |
| 150mm×53mm×22mm       |                        |           |                                    |
| Weight                |                        |           | 150g                               |



## **Optional accessories**

Printer TA220S with cable